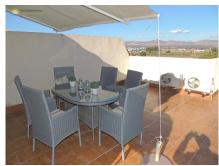

**Surface terrace:** 40 m<sup>2</sup>

40.00 m<sup>2</sup> Solarium area:

Airport: 40

Highway: 4

Beach: 30

City: 3

Cash machine : 1

If you are ready for relaxation and lots of nature, then this apartment might be something for you. The apartment is located in a cozy small complex in Cox.

This house is for long-term rental, where several years are not a problem!

After you have entered the closed complex, you will see the communal swimming pool in the center. The apartments are located around the central swimming pool. Because this house (by a spacious staircase) is located on the first floor, it also has a very spacious private roof terrace (40M2). The apartment is very well maintained and equipped with all comforts and extras.

When you enter the house you'll find a spacious living / dining room (with access to a balcony), a complete kitchen, 2 bedrooms with fitted wardrobes, 2 bathrooms both with a shower, through a fixed (internal) staircase you enter a spacious landing with plenty of storage space and access to a large private roof terrace with stunning views. Air conditioning throughout the apartment is (both hot and cold Allipermanent facilities are available. www.cycinmoasesores.com