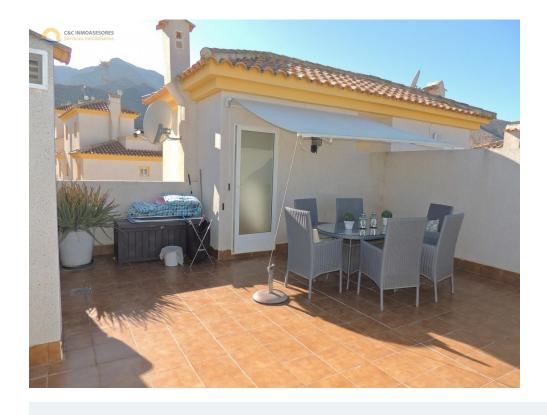

**Surface terrace:** 40 m<sup>2</sup>

40.00 m<sup>2</sup> Solarium area:

Airport: 40

Highway: 4

Beach: 30

City: 3

Cash machine : 1

If you are ready for relaxation and lots of nature, then this apartment might be something for you. The apartment is located in a cozy small complex in Cox.

This house is for long-term rental, where several years are not a problem!

After you have entered the closed complex, you will see the communal swimming pool in the center. The apartments are located around the central swimming pool. Because this house (by a spacious staircase) is located on the first floor, it also has a very spacious private roof terrace (40M2). The apartment is very well maintained and equipped with all comforts and extras.

When you enter the house you'll find a spacious living / dining room (with access to a balcony), a complete kitchen, 2 bedrooms with fitted wardrobes, 2 bathrooms both with a shower, through a fixed (internal) staircase you enter a spacious landing with plenty of storage space and access to a large private roof terrace with stunning views. Air conditioning throughout the apartment is (both hot and cold Allipermanent facilities are available. www.cycinmoasesores.com