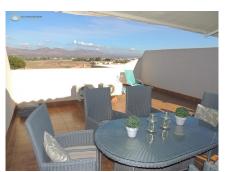

**Surface terrace:** 40 m<sup>2</sup>

40.00 m<sup>2</sup> Solarium area:

Airport: 40

Highway: 4

Beach: 30

City: 3

Cash machine : 1

If you are ready for relaxation and lots of nature, then this apartment might be something for you. The apartment is located in a cozy small complex in Cox.

This house is for long-term rental, where several years are not a problem!

After you have entered the closed complex, you will see the communal swimming pool in the center. The apartments are located around the central swimming pool. Because this house (by a spacious staircase) is located on the first floor, it also has a very spacious private roof terrace (40M2). The apartment is very well maintained and equipped with all comforts and extras.

When you enter the house you'll find a spacious living / dining room (with access to a balcony), a complete kitchen, 2 bedrooms with fitted wardrobes, 2 bathrooms both with a shower, through a fixed (internal) staircase you enter a spacious landing with plenty of storage space and access to a large private roof terrace with stunning views. Air conditioning throughout the apartment is (both hot and cold Allipermanent facilities are available. www.cycinmoasesores.com