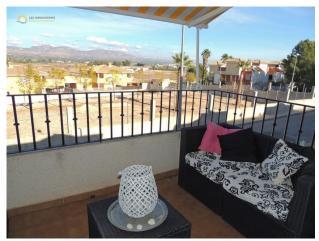

**Surface terrace:** 40 m<sup>2</sup>

40.00 m<sup>2</sup> Solarium area:

Airport: 40

Highway: 4

Beach: 30

City: 3

Cash machine : 1

If you are ready for relaxation and lots of nature, then this apartment might be something for you. The apartment is located in a cozy small complex in Cox.

This house is for long-term rental, where several years are not a problem!

After you have entered the closed complex, you will see the communal swimming pool in the center. The apartments are located around the central swimming pool. Because this house (by a spacious staircase) is located on the first floor, it also has a very spacious private roof terrace (40M2). The apartment is very well maintained and equipped with all comforts and extras.

When you enter the house you'll find a spacious living / dining room (with access to a balcony), a complete kitchen, 2 bedrooms with fitted wardrobes, 2 bathrooms both with a shower, through a fixed (internal) staircase you enter a spacious landing with plenty of storage space and access to a large private roof terrace with stunning views. Air conditioning throughout the apartment is (both hot and cold Allipermanent facilities are available. www.cycinmoasesores.com